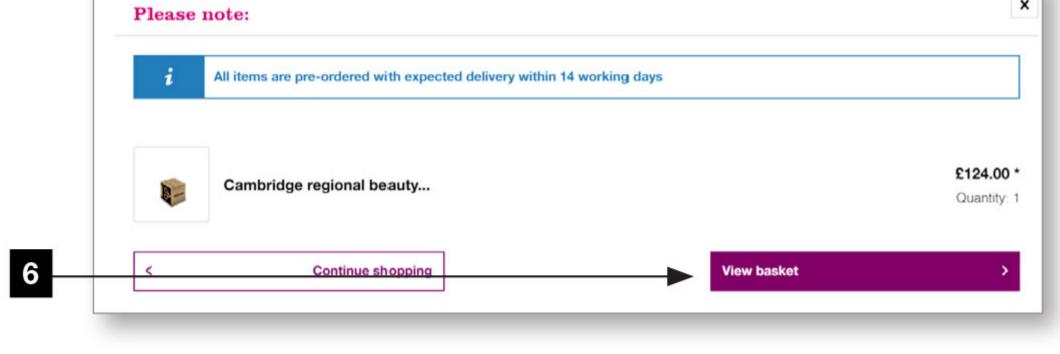

SKC21216

- You will be presented with a list of available kits for your college, simply select the quantity you require for each kit.
- Click the 'Pre-order' button to add to your basket.
- 6 Complete your order by clicking on 'View basket'.

Select 'Checkout'. All kits are pre-ordered. Your kit will be assembled to order and will be delivered within 14 working days.

Student kits

Student kits

- Complete the checkout process. Once your order has been processed, please allow 14 working days for delivery. Payment will be taken immediately.
- A confirmation of your order will be sent to your email address. Please keep this for future reference should you need to contact us.
- A student kit contents sheet will be sent to your email address. Please keep this to check all contents for each kit ordered.