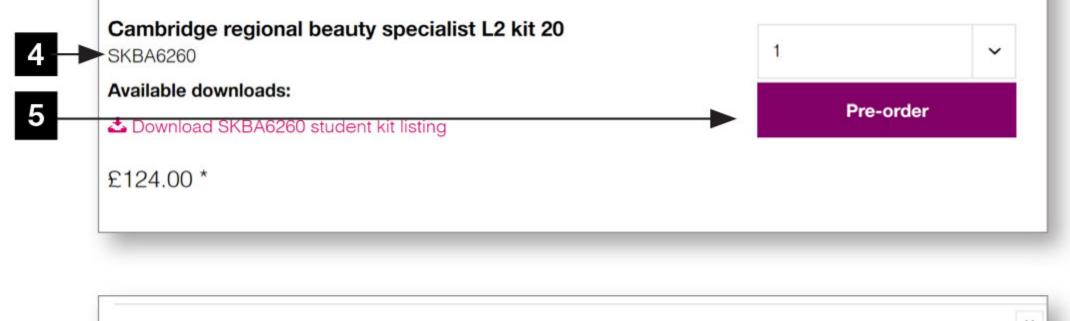

SKC21216

- You will be presented with a list of available kits for your college, simply select the quantity you require for each kit.
- Click the 'Pre-order' button to add to your basket.
- 6 Complete your order by clicking on 'View basket'.