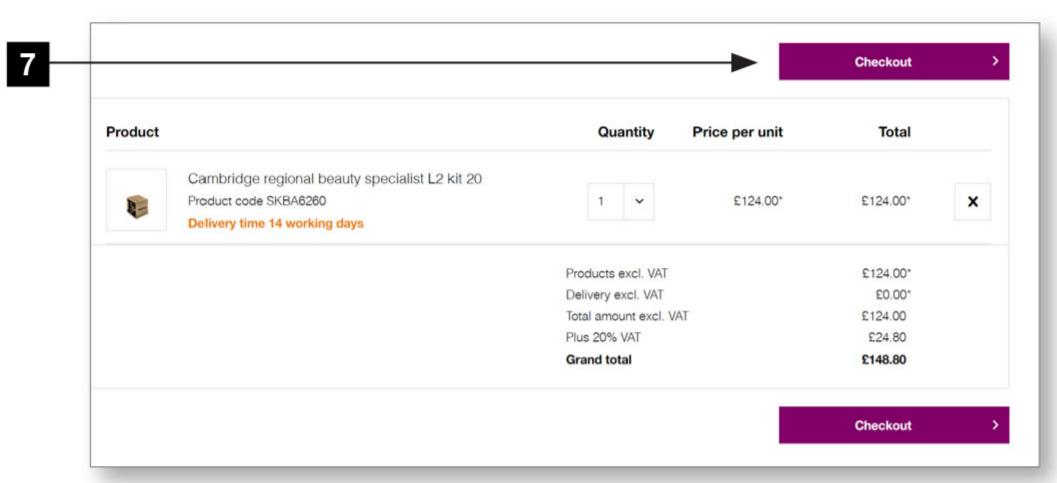

Select 'Checkout'. All kits are pre-ordered. Your kit will be assembled to order and will be delivered within 14 working days.

Student kits

Student kits

- Complete the checkout process. Once your order has been processed, please allow 14 working days for delivery. Payment will be taken immediately.
- A confirmation of your order will be sent to your email address. Please keep this for future reference should you need to contact us.
- A student kit contents sheet will be sent to your email address. Please keep this to check all contents for each kit ordered.