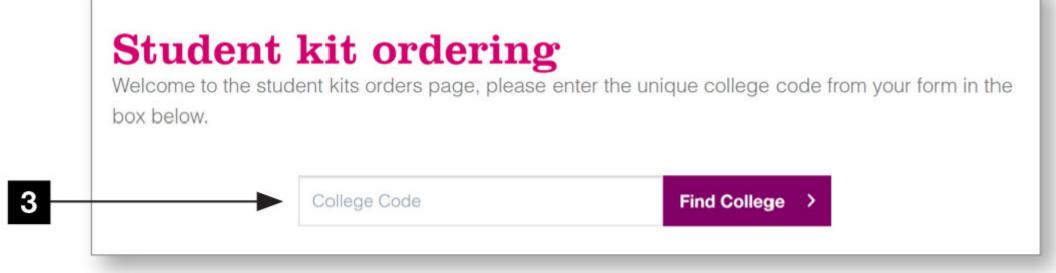

#### How to order online

1 Visit the website kits.ellisons.co.uk and click on 'My account' and sign in if you are an existing Ellisons customer or register if you are a new customer.

- 2 Once you are signed in, click on 'Student kits'.
- 3 Enter your unique college code, shown below.

SKC21216

- You will be presented with a list of available kits for your college, simply select the quantity you require for each kit.
- Click the 'Pre-order' button to add to your basket.
- 6 Complete your order by clicking on 'View basket'.